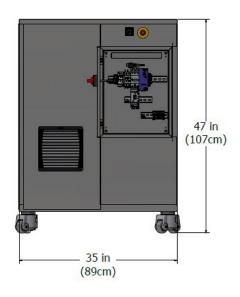

# **DIMENSIONS:**

**Hydraulic Power Unit** 

Length – 52" (130cm) Width – 35" (89cm) Height – 47" (107cm)

\*Weights are based off CAD data.
Actual weights may differ\*

# **SPACE REQUIRED:**

**Hydraulic Power Unit:** Minimum operating space is 3ft (1m) around all sides. Can be remote located up to 20ft (6.1m) from the extractor. If location will be further, please contact an IES representative.