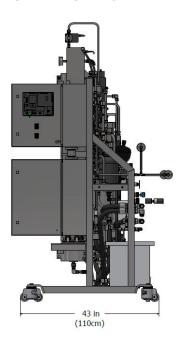

#### Extractor

Length – 86" (219cm) Width – 43" (110cm) Height – 86" (219cm)

# **SPACE REQUIRED:**

Extractor: Minimum operating space is 3ft (1m) around 3 sides and 5ft (1.5m) in the back.