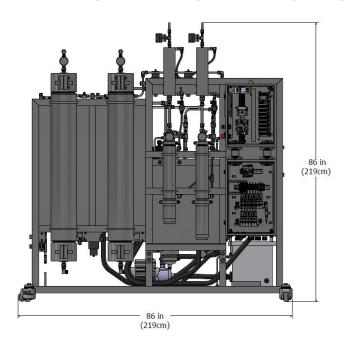

#### Extractor

Length – 86" (219cm) Width – 43" (110cm) Height – 86" (219cm)

# **SPACE REQUIRED:**

Extractor: Minimum operating space is 3ft (1m) around 3 sides and 5ft (1.5m) in the back.