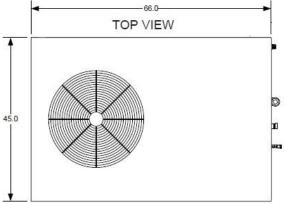

**ELECTRICAL:**

Hydraulic Power Unit (HPPI\_20)

**60Hz -** Voltage: 208-230V, 60Hz, three phase - Current: 54.7A (80A breaker and wire) **50Hz** - Voltage: 200-208V, 50Hz, three phase - Current: 54.7A (80A breaker and wire)

# **SPACE REQUIRED:**

**Hydraulic Power Unit:** Minimum operating space is 3ft (1m) around all sides. Can be remote located up to 20ft (6.1m) from the extractor. If location will be further, please contact an IES representative.

# **CERTIFICATIONS:**





Class: CSA-C22.2 No. 61010-1-12 Class: UL Standard 61010-1







# **COLDSHOT CHILLER SPECIFICATIONS**





# **DIMENSIONS:**

#### Chiller

Length – 66" (168cm) Width – 45" (115cm) Height – 60" (153cm)

# **WEIGHT:**

**Chiller -** 650 lbs. (295kg)

\*Weights are based off CAD data. Actual weights may differ\*



# **ELECTRICAL:**

Chiller (ACWC-090-QM-DP-\_-IND-5)

**60Hz -** Voltage: 208-230V, 60Hz, three phase - Current: 63A (90A breaker and wire) **50Hz -** Voltage: 200-208V, 50Hz, three phase - Current: 63A (90A breaker and wire)

# **SPACE REQUIRED:**

**Chiller:** Minimum operating space is 3ft (1m) around all sides. Can be remote located up to 20ft (6.1m) from the extractor. If location will be further, please contact an IES representative.

# **CERTIFICATIONS:**