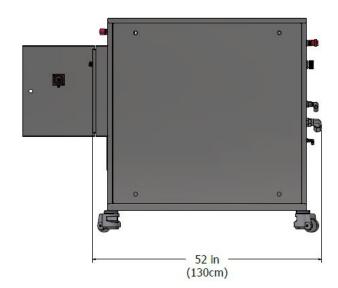

# **DIMENSIONS:**

**Hydraulic Power Unit** 

Length – 52" (130cm) Width – 35" (89cm) Height – 47" (107cm)

\*Weights are based off CAD data.
Actual weights may differ\*

# **SPACE REQUIRED:**

**Hydraulic Power Unit:** Minimum operating space is 3ft (1m) around all sides. Can be remote located up to 20ft (6.1m) from the extractor. If location will be further, please contact an IES representative.