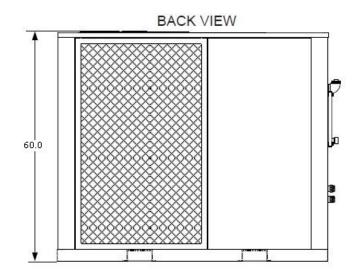

**Hydraulic Power Unit** 

Length – 52" (130cm) Width – 35" (89cm) Height – 47" (107cm)

\*Weights are based off CAD data.
Actual weights may differ\*

# **WEIGHT:**

Hydraulic Power Unit - 897 lbs. (407kg)

# **ELECTRICAL:**

Hydraulic Power Unit (HPPI\_20)

**60Hz -** Voltage: 208-230V, 60Hz, three phase - Current: 54.7A (80A breaker and wire) **50Hz** - Voltage: 200-208V, 50Hz, three phase - Current: 54.7A (80A breaker and wire)

# **SPACE REQUIRED:**

**Hydraulic Power Unit:** Minimum operating space is 3ft (1m) around all sides. Can be remote located up to 20ft (6.1m) from the extractor. If location will be further, please contact an IES representative.

# **CERTIFICATIONS:**





Class: CSA-C22.2 No. 61010-1-12 Class: UL Standard 61010-1







# **COLDSHOT CHILLER SPECIFICATIONS**





# **DIMENSIONS:**

#### Chiller

Length – 66" (168cm) Width – 45" (115cm) Height – 60" (153cm)

# **WEIGHT:**

**Chiller -** 650 lbs. (295kg)

\*Weights are based off CAD data. Actual weights may differ\*



# **ELECTRICAL:**

Chiller (ACWC-090-QM-DP-\_-IND-5)

**60Hz -** Voltage: 208-230V, 60Hz, three phase - Current: 63A (90A breaker and wire) **50Hz -** Voltage: 200-208V, 50Hz, three phase - Current: 63A (90A breaker and wire)

# **SPACE REQUIRED:**

**Chiller:** Minimum operating space is 3ft (1m) around all sides. Can be remote located up to 20ft (6.1m) from the extractor. If location will be further, please contact an IES representative.

# **CERTIFICATIONS:**